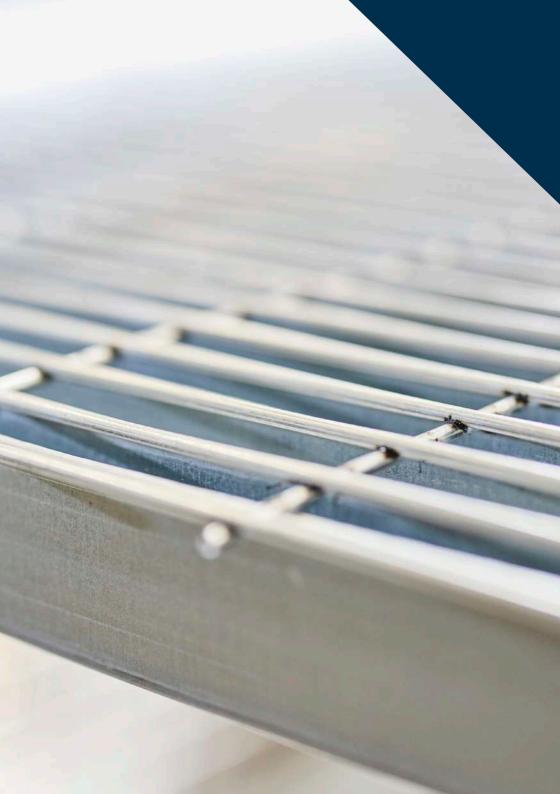

### Our GRATEMESH

Simplifies everyday life!

OUR LATEST MESH DECKS,
playfully referred to as the
GRATEMESH, REPRESENT THE
ULTIMATE FUSION OF A MESH DECK
AND TRADITIONAL GRATING. It's
like getting the best of both
worlds!

With its innovative design, the GrateMesh offers the strength typical of traditional gratings while being surprisingly budget-friendly in comparison.