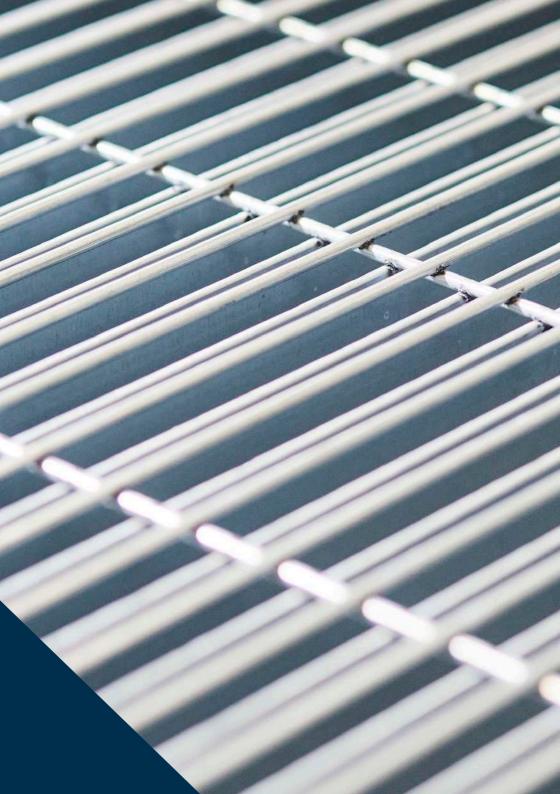

## NEED A STRONG DECKING?

GrateMesh is engineered to handle heavy loads, making it the ideal solution for industrial and commercial applications.

**The max load** for a common size of 900 mm width / 1100 mm depth is, for instance, 3283kg/m2.