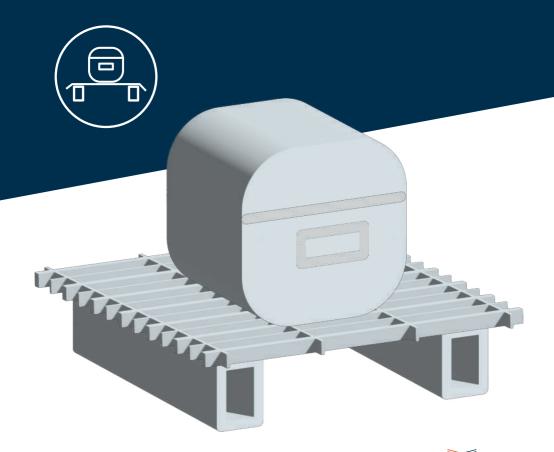

### Our GRATEMESH

Simplifies everyday life!

OUR LATEST MESH DECKS,
playfully referred to as the
GRATEMESH, REPRESENT THE
ULTIMATE FUSION OF A MESH DECK
AND TRADITIONAL GRATING. It's
like getting the best of both
worlds!

With its innovative design, the GrateMesh offers the strength typical of traditional gratings while being surprisingly budget-friendly in comparison.

# NEED A VERSATILE SOLUTION?

GrateMesh is suitable for a variety of applications, including use with Euro mesh boxes with single feet.

The program can calculate load scenarios with a pallet foot size as low as 25 mm. Its open design allows for easy cleaning and maintenance, while its flexibility allows for customization to meet the exact needs of your project.